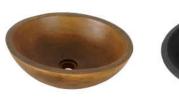

## Colors:

CGC Copper Green
CDG Dusk Gray
VBC Vintage Brown

Copper Green

Interior Dimensions:

Vintage Brown

Basin Interior:  $14-\frac{1}{4}$ " x  $11-\frac{1}{4}$ " Basin Depth:  $4-\frac{1}{4}$ "

Dimensions of fixture are nominal and may vary slightly. Dimensions and specifications subject to change without notice.