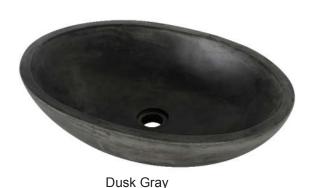

## Colors:

CGC Copper Green
CDG Dusk Gray
VBC Vintage Brown

Copper Green

Interior Dimensions:

Vintage Brown

Basin Interior:  $14-\frac{1}{4}$ " x  $11-\frac{1}{4}$ " Basin Depth:  $4-\frac{1}{4}$ "

Dimensions of fixture are nominal and may vary slightly. Dimensions and specifications subject to change without notice.