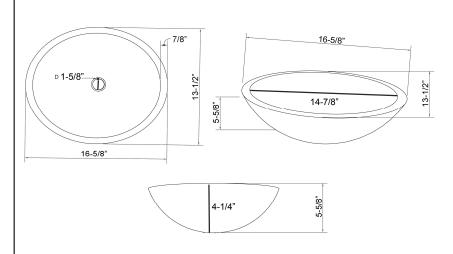

## CASPAR SMALL OVAL VESSEL

Cat. No 5-300

Top Dimension: 16-%" x  $13-\frac{1}{2}$ " Bottom Dimension:  $5-\frac{1}{2}$ " x  $5-\frac{1}{4}$ "

Above counter height: 5-%"

## Colors:

CGC Copper Green
CDG Dusk Gray
VBC Vintage Brown

Copper Green

Interior Dimensions:

Vintage Brown

Basin Interior:  $14-\frac{1}{4}$ " x  $11-\frac{1}{4}$ " Basin Depth:  $4-\frac{1}{4}$ "

Dimensions of fixture are nominal and may vary slightly. Dimensions and specifications subject to change without notice.